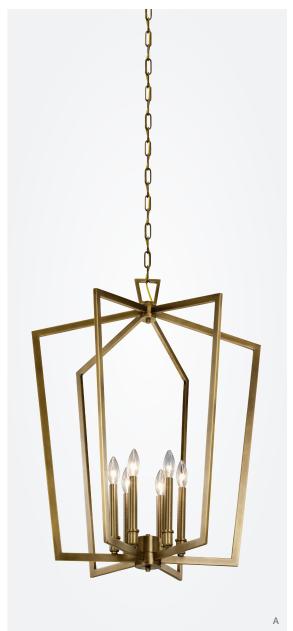

## Abbotswell™

43495NBR | Large Foyer Pendant Natural Brass (6) 60W Candelabra 24.75"W x 32.25"H