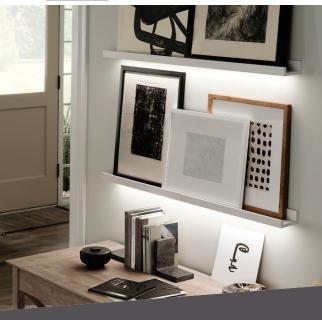

### STYLE IDEAS UPDATED TRADITIONAL

Found art, personal pieces, and dimension are key. Think of objects that mean something to you. That vintage hat you had to have. A childhood toy. Classic family thinks outside the box.

photographs framed in a shadow box. Whatever moves you is going to make a statement that stands out. Think about shapes differently too. You don't have to have a giant piece of framed art over the sofa. Try arranging a series of images or photos close together. New Traditional