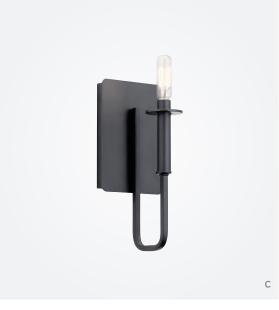

### STYLE IDEAS UPDATED TRADITIONAL



Found art, personal pieces, and dimension are key. Think of objects that mean something to you. That vintage hat you had to have. A childhood toy. Classic family thinks outside the box.



photographs framed in a shadow box. Whatever moves you is going to make a statement that stands out. Think about shapes differently too. You don't have to have a giant piece of framed art over the sofa. Try arranging a series of images or photos close together. New Traditional





## Abbotswell™

43495NBR | Large Foyer Pendant Natural Brass (6) 60W Candelabra 24.75"W x 32.25"H

# Ania

52239NI | Chandelier Brushed Nickel (4) 60W Candelabra 23"W x 23.75"H

## Alden

43363BK | Wall Sconce Black (1) 60W Candelabra 5"W x 11.5"H

## Doncaster

42203NBR | Wall Sconce Natural Brass (3) 40W Candelabra 6.25"W x 23"H

# E.

## Brinley™

42890OZ | Linear Chandelier Olde Bronze® (8) 100W Medium 10.25"W x 7.75"H x 25.5"L

# F.

## Avery

45973NBR | 3 Light Bath Natural Brass (3) 75W Medium 24"W x 9.25"H

# G.

## Roux™

42389NI | Pendant Brushed Nickel (3) 75W Medium 16"W x 22.25"H