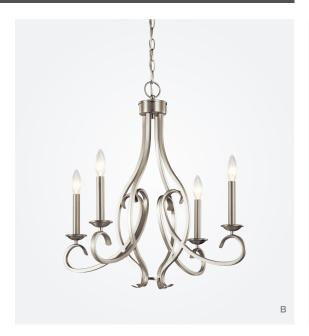

### STYLE IDEAS UPDATED TRADITIONAL



Found art, personal pieces, and dimension are key. Think of objects that mean something to you. That vintage hat you had to have. A childhood toy. Classic family thinks outside the box.



photographs framed in a shadow box. Whatever moves you is going to make a statement that stands out. Think about shapes differently too. You don't have to have a giant piece of framed art over the sofa. Try arranging a series of images or photos close together. New Traditional





## Abbotswell™

43495NBR | Large Foyer Pendant Natural Brass (6) 60W Candelabra 24.75"W x 32.25"H

# Ania

52239NI | Chandelier Brushed Nickel (4) 60W Candelabra 23"W x 23.75"H

## Alden

43363BK | Wall Sconce Black (1) 60W Candelabra 5"W x 11.5"H

## Doncaster

42203NBR | Wall Sconce Natural Brass (3) 40W Candelabra 6.25"W x 23"H

# E.

## Brinley™

42890OZ | Linear Chandelier Olde Bronze® (8) 100W Medium 10.25"W x 7.75"H x 25.5"L

# F.

## Avery

45973NBR | 3 Light Bath Natural Brass (3) 75W Medium 24"W x 9.25"H

# G.

## Roux™

42389NI | Pendant Brushed Nickel (3) 75W Medium 16"W x 22.25"H